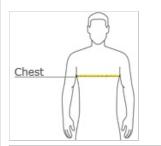

#### **HOW TO MEASURE**

With arms down at sides, measure around the upper body, under arms and over the fullest part of the chest.

CHEST

#### SIZE CHART

|       | XS     | S     | М     | L     | XL    | 2XL   | 3XL   | 4XL   |
|-------|--------|-------|-------|-------|-------|-------|-------|-------|
| Chest | 324-34 | 35-37 | 38-40 | 41-43 | 44-46 | 47-49 | 50-53 | 54-57 |