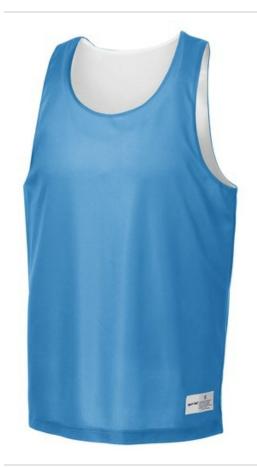

# Sport-Tek<sup>®</sup> PosiCharge™ Mesh Reversible Tank T550

Extremely smooth and moisture-wicking windowpane mesh feels great against the skin while the unrestricted cuts allows complete freedom of movement. PosiCharge technology ensures enduring color.

- 3.2-ounce, 100% cationic polyester mesh
- White mesh reverse
- Double-layer construction with open, individually hemmed layers for easy decoration
- Tag at hem on color side