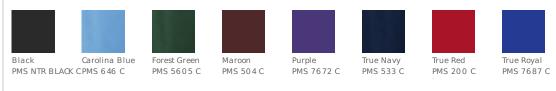

es enduring color.

- 3.2-ounce, 100% cationic polyester mesh
- White mesh reverse
- Double-layer construction with open, individually hemmed layers for easy decoration
- Tag at hem on color side

### CARE INSTRUCTIONS

Machine wash cold with like colors, do not use bleach, do not use fabric softener, tumble dry low, remove promptle, cool iron if needed, do not dry clean.







back

#### **HOW TO MEASURE**



With arms down at sides, measure around the upper body, under arms and over the fullest part of the chest.

CHEST

#### SIZE CHART

|       | XS     | S     | М     | L     | XL    | 2XL   | 3XL   | 4XL   |
|-------|--------|-------|-------|-------|-------|-------|-------|-------|
| Chest | 324-34 | 35-37 | 38-40 | 41-43 | 44-46 | 47-49 | 50-53 | 54-57 |

### **COLOR INFORMATION**